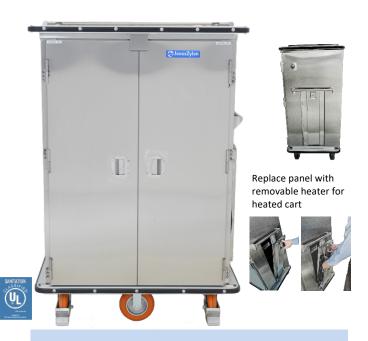

### **HEATING/ELECTRICAL:**

- Rear-mounted insulated panel can be replaced with optional heat box
- No electrical